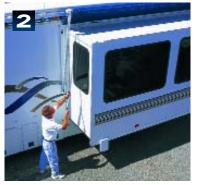

. . . and into the window awning position!

You don't have to retract your slideout to retract the Guardi-Awn. Like the Omega II Awning, the Guardi-Awn keeps dirt and debris off the top of your slideout and out of your RV while it shades the window and keeps the interior of the RV cool and comfortable.