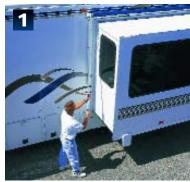

## Carefree's Exclusive Guardi-Awn<sup>™</sup>

Insert the hand crank into the gears and begin to turn.

As you turn, the Guardi-Awn lifts up and tilts away.

The Guardi-Awn rolls out over the edge of the slideout . . .