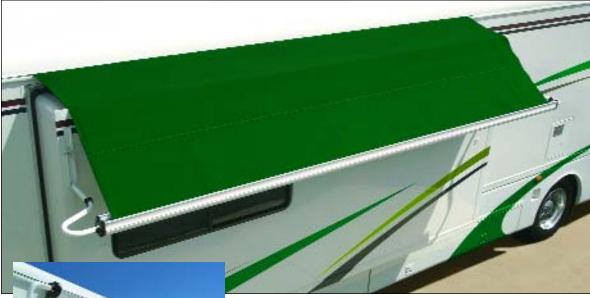

## **Omega II**<sup>M</sup> **Awning** Patent #5171056 The Omega II is the elegant two-awnings-in-one solution!

Fail safe, easy to operate Arm Storage Locks secure the Omega II to the slideout. Includes built-in aluminum case to prevent billowing. No locks to remember, just extend the slideout. Omega II extends automatically with the slideout. To extend the window awning portion, simply unlock the arms and pull out! Awning arms and aluminum case are available in White, Cameo, Satin and custom colors. The Omega II fits slideout rooms from 5' to 15' with extension up to 44". Includes aluminum roller tube and hardware.

No additional locks or anti-billow gadgets to install or adjust!

## Now with built-in full length aluminum case to prevent billowing. No locks; just extend your slideout!