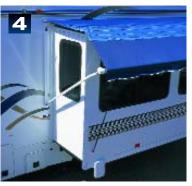

## **Omega II**<sup>M</sup> **Awning** Patent #5171056 The Omega II is the elegant two-awnings-in-one solution!

Fail safe, easy to operate Arm Storage Locks secure the Omega II to the slideout. Includes built-in aluminum case to prevent billowing. No locks to remember, just extend the slideout. Omega II extends automatically with the slideout. To extend the window awning portion, simply unlock the arms and pull out! Awning arms and aluminum case are available in White, Cameo, Satin and custom colors. The Omega II fits slideout rooms from 5' to 15' with extension up to 44". Includes aluminum roller tube and hardware.

No additional locks or anti-billow gadgets to install or adjust!

## Now with built-in full length aluminum case to prevent billowing. No locks; just extend your slideout!