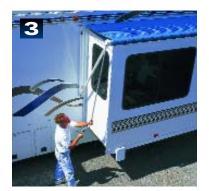

## **Omega II**<sup>M</sup> **Awning** Patent #5171056 The Omega II is the elegant two-awnings-in-one solution!

Fail safe, easy to operate Arm Storage Locks secure the Omega II to the slideout. Includes built-in aluminum case to prevent billowing. No locks to remember, just extend the slideout. Omega II extends automatically with the slideout. To extend the window awning portion, simply unlock the arms and pull out! Awning arms and aluminum case are available in White, Cameo, Satin and custom colors. The Omega II fits slideout rooms from 5' to 15' with extension up to 44". Includes aluminum roller tube and hardware.

No additional locks or anti-billow gadgets to install or adjust!

## Now with built-in full length aluminum case to prevent billowing. No locks; just extend your slideout!